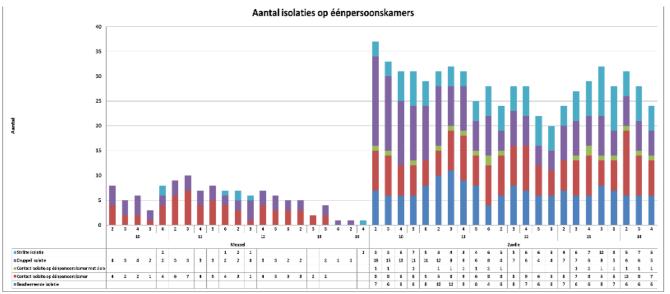

### Which data did we collect and use?

- Data about influenza in The Netherlands
- # of isolation-patients per week
- Historical patient patterns and data about capacity (Hotflo)
- Amount of nurses absent due to illness