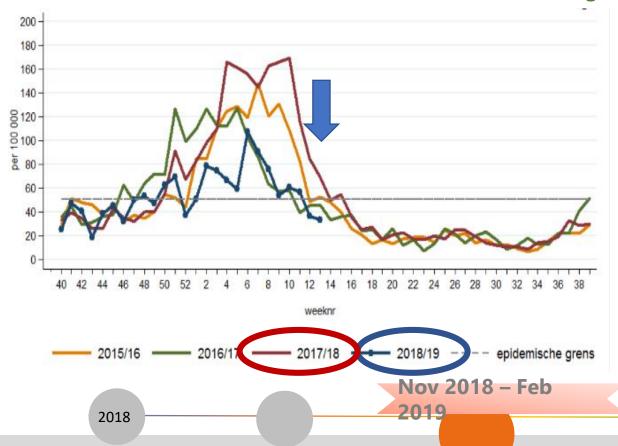

## The influenza-epidemic in 2018/2019

01

Better knowledge about the development of the influenza-epidemic

02

03

Possibility of more integral decision-making in management

Silvia Aguirre Jessica Brand Veronika Gombotz Agnete Kaltoft Meelika Kuningas Tomasz Miazek Mala Rahitaran Rita Rego Anne Thestrup Nielsen Corina Vicol Lisa Weidinger